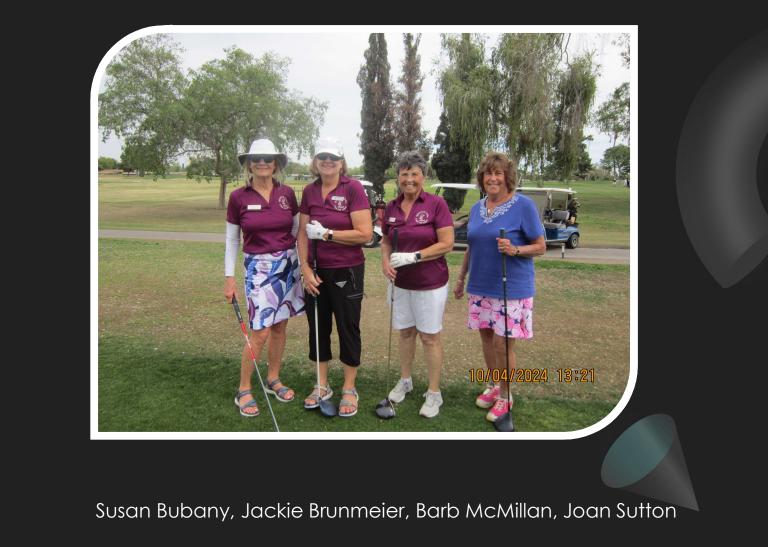

Willowcreek Ladies 9-Hole League

FUN DAY 03/12/2024



# Aren't there too many golfers on that hole?

Ready, set.....





# GO! Let's get the fun started



Slowthower





## What a shot!!









### Hope I can find my red ball in the fairway!!





# Way to go Michelle! Hard to get closer than that.







### Figuring it all out.....

Thanks Jeff and Tom for your hard work in planning and putting our Fun Day together!!



### Treats for a hard day on the golf course!!



# And the winners are....

| -              | PLAY YOUR BEST                                           | Event Fur Day 2024<br>Date March 12th 24<br>Flight                          |
|----------------|----------------------------------------------------------|-----------------------------------------------------------------------------|
|                | Term Purpa 1 2 3 4 5 6 7 5<br>Shelly L. 55663473         | 1 0x1 17 17 17 12 13 16 13 16 17 13 17 00 00 000 000 000 000 000 000 000 00 |
|